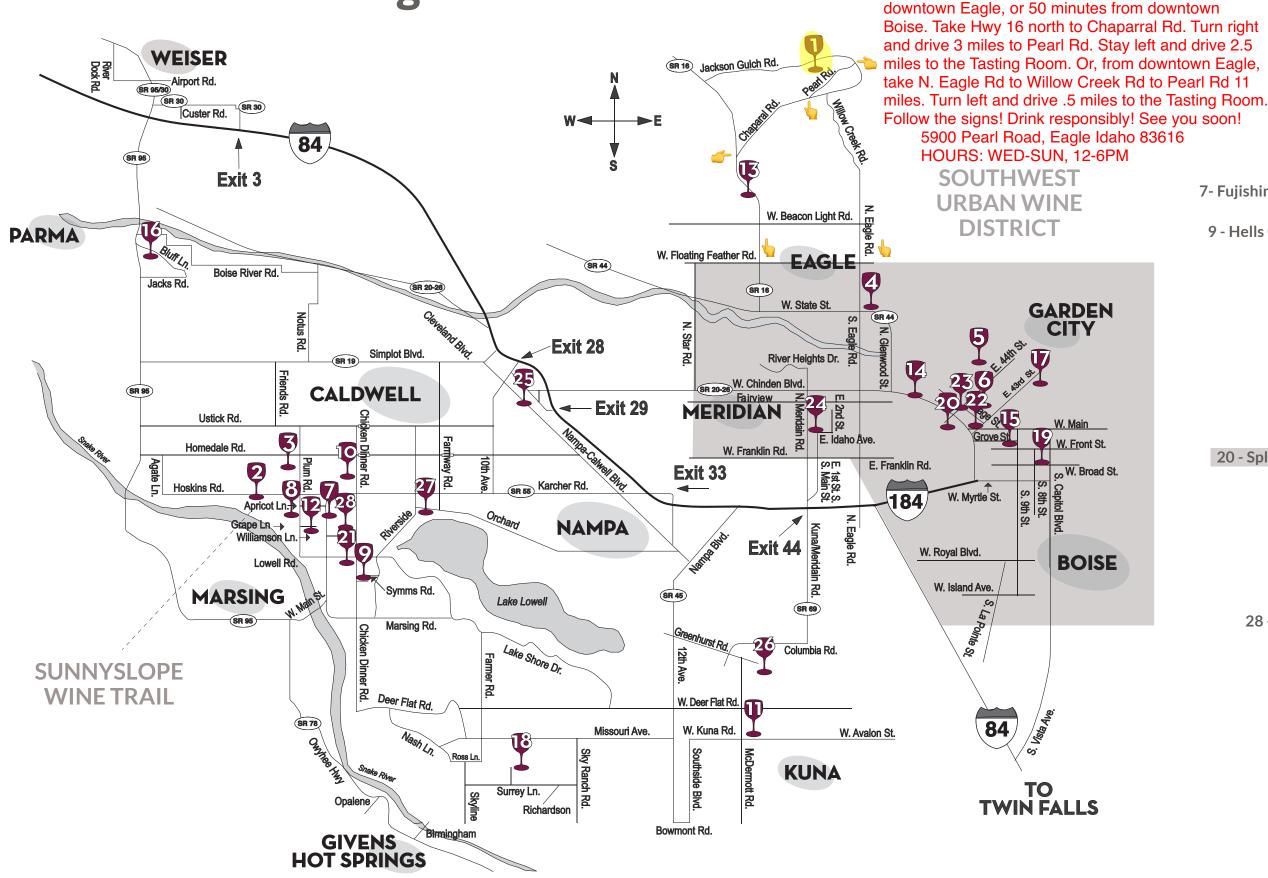

## Idaho Wine Country **Southwest Wine Region**

3 Horse Ranch Vinevards is 30 minutes from Boise. Take Hwy 16 north to Chaparral Rd. Turn right Wineries & Vineyards **1 - 3 Horse Ranch Vineyards** 2 - Annadelle Winery 3 - Bitner Vineyards 4 - Celler 616 5 - Cinder Wines 6 - Coiled Wines 7- Fujishin Family Cellars / Lost West Winery 8 - HAT Ranch Winery 9 - Hells Canyon Winery / Zhoo Zhoo Wines 10 - Huston Vineyards 11 - Indian Creek Winery 12 - Koenig Vineyards 13 - Longdrop Cider Co. 14 - Meriwether Cider Co. 15 - Mouvance Winery 16 - Parma Ridge Vineyards **17 - Potter Wines** 18 - Sawtooth Winery **19 - Snake River Winery** 20 - Split Rail Winery / Strange Folk Wines 21 - Ste. Chapelle Winery 22 - Syringa Winery 23 - Telaya Wine Co. 24 - Terra Nativa Vineyards 25 - Vale Wine Co. 26 - Vizcaya Winery 27 - Weston Winery 28 - Williamson Orchards & Vineyards